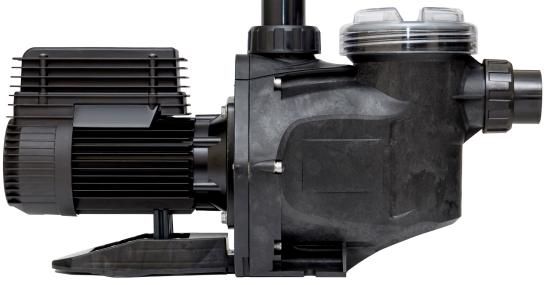

The E-Series pumps will provide just the right level of performance and reliability for all pools and spas up to 100,000 litres. With low noise levels the E-Series pool and spa pump produces high flow rates using less power which saves on operating costs.

Available in 3 different sizes and covered by a limited 3 year warranty against defects in materials and workmanship the E-Series pool and spa pump is the perfect choice.

To find out more about the E-Series pump visit www.astralpool.com.au