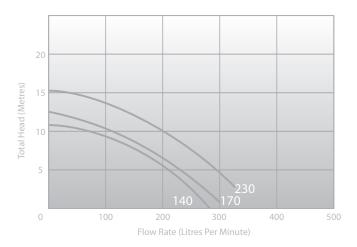

#### **SPECIFICATIONS**

| Model | Volts | Phase  | Input Watts | Horse<br>Power | Flow Rate<br>Max @ 8 m/h | Noise<br>@ 1m | Full Load<br>Amps |
|-------|-------|--------|-------------|----------------|--------------------------|---------------|-------------------|
| E 140 | 240   | Single | 650         | 0.50           | 140 lpm                  | 57 dBA        | 2.9               |
| E 170 | 240   | Single | 850         | 0.75           | 170 lpm                  | 57 dBA        | 3.5               |
| E 230 | 240   | Single | 925         | 1.00           | 230 lpm                  | 57 dBA        | 3.9               |