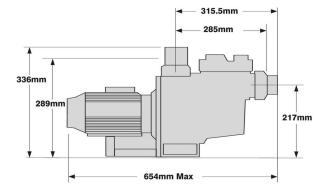

#### **SPECIFICATIONS**

| Model | Volts | Phase  | Input Watts | Horse<br>Power | Flow Rate<br>Max @ 8 m/h | Noise<br>@ 1m | Full Load<br>Amps |
|-------|-------|--------|-------------|----------------|--------------------------|---------------|-------------------|
| E 140 | 240   | Single | 650         | 0.50           | 140 lpm                  | 57 dBA        | 2.9               |
| E 170 | 240   | Single | 850         | 0.75           | 170 lpm                  | 57 dBA        | 3.5               |
| E 230 | 240   | Single | 925         | 1.00           | 230 lpm                  | 57 dBA        | 3.9               |