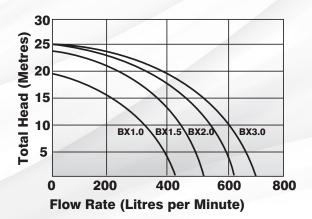

## **FLOW CHART**

#### **TECHNICAL INFORMATION**

| Model  | Volts | Phase  | Input Watts | <b>Horse Power</b> | Flow Rate Max @ 8 m/h | Full Load Amps |
|--------|-------|--------|-------------|--------------------|-----------------------|----------------|
| BX 1.0 | 240   | Single | 1160        | 1.005              | 325 lpm               | 5.0            |
| BX 1.5 | 240   | Single | 1645        | 1.50               | 440 lpm               | 7.2            |
| BX 2.0 | 240   | Single | 2030        | 2.00               | 540 lpm               | 8.8            |
| BX 3.0 | 240   | Single | 2300        | 3.00               | 635 lpm               | 12.5           |