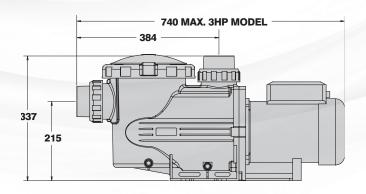

h higher head pressure and a superior overall performance. With reliable external body and high quality components this pump has the highest standards of reliability and durability.



## **REDUCED NOISE LEVELS**

In high density residential area, noise is an issue so the BX pump has been designed to run cooler with less fan noise which means reduced noise level.



## **HIGH LEVEL PERFORMANCE**

While meeting the demands of your equipment the BX also moves more water, using less power in fewer hours per day. This means lower electricity costs. With a huge hair and lint pot the BX requires less frequent cleaning, making it ideal for holiday home and high leaf areas.



### **WARRANTY**

For warranty period, please refer to www.astralpool.com.au/warrantyinformation.



#### **DIMENSIONS**



## **FLOW CHART**



#### **TECHNICAL INFORMATION**

| Model  | Volts | Phase  | Input Watts | <b>Horse Power</b> | Flow Rate Max @ 8 m/h | Full Load Amps |
|--------|-------|--------|-------------|--------------------|-----------------------|----------------|
| BX 1.0 | 240   | Single | 1160        | 1.005              | 325 lpm               | 5.0            |
| BX 1.5 | 240   | Single | 1645        | 1.50               | 440 lpm               | 7.2            |
| BX 2.0 | 240   | Single | 2030        | 2.00               | 540 lpm               | 8.8            |
| BX 3.0 | 240   | Single | 2300        | 3.00               | 635 lpm               | 12.5           |



www.astralpool.com.au

www.astralpool.co.nz